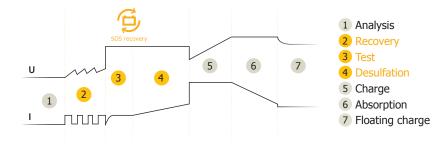

### **HIGH PERFORMANCE CHARGE**

- The 7 step charging curve ensures maximum battery performance and longevity.
- It can recover deeply discharged / sulfated batteries (SOS Recovery ).