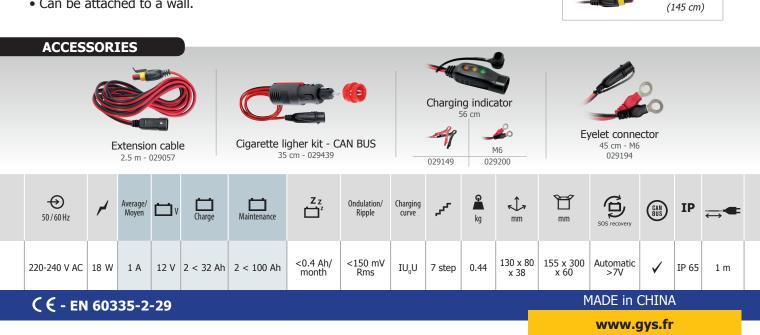

«Auto Restart» feature in the event of a power cut.

### **HIGH PERFORMANCE CHARGE**

- The 7 step charging curve ensures maximum battery performance and longevity.
- It can recover deeply discharged / sulfated batteries (SOS Recovery ).



## SAFETY / PROTECTION FOR VEHICLE ELECTRONICS

• Simplified interface to prevent user error.

 Protection of the vehicle's on-board electronics: protection against short circuits, polarity reversal and overcharging. Anti-spark technology.

- Automatic stand-by mode if the battery is disconnected.
- Integrated temperature probe to prevent internal electronics' overheating.

#### PRACTICAL

- Ultra-compact design, light and portable.
- Quick / easy to connect waterproof connectors.
- Casing is water and dust proof (IP65).
- Can be attached to a wall.





GYS

GYSELASH

Supplied with :

.12

Clamps

(45 cm)

Eyelets - M6 (45 cm)

Male connector