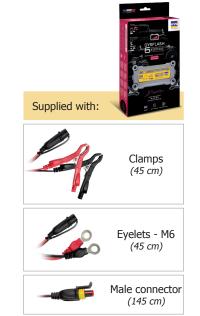

#### **ACCESSORIES**

Extension cable 2.5 m - 029057

Cigarette lighter kit 35 cm - 029439

45 cm - M6 029194

| - <b>⊖</b><br>50/60 Hz | <i>-</i> | Icharge | <b></b> v | <b>Charge</b> | Maintenance  | Z <sub>z</sub><br>□ z | Ondulation/<br>Ripple | Charging<br>curve | <sub>r</sub> or | kg   | <b>↓</b>          | mm                | SOS recovery  | ΙP    | ⇌●  |  |
|------------------------|----------|---------|-----------|---------------|--------------|-----------------------|-----------------------|-------------------|-----------------|------|-------------------|-------------------|---------------|-------|-----|--|
| 220-240 V AC           | 90 W     | 6 A     | 6/12 V    | 1.2 < 125 Ah  | 1.2 < 170 Ah | <1 Ah/<br>month       | <150 mV<br>Rms        | IU₀U              | 8 step          | 0.72 | 190 x 100<br>x 52 | 195 x 365<br>x 70 | Automatic >2V | IP 65 | 2 m |  |