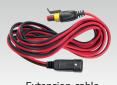

#### **ACCESSORIES**

Extension cable 2.5 m - 029057

Cigarette lighter kit 35 cm - 029439

45 cm - M6 029194

| - <b>⊖</b><br>50/60 Hz | <i>-</i> | Icharge | <b></b> v | <b>Charge</b> | Maintenance  | Z <sub>z</sub><br>□ z | Ondulation/<br>Ripple | Charging<br>curve | <sub>r</sub> or | kg   | <b>↓</b>          | mm                | SOS recovery  | ΙP    | ⇌●  |  |
|------------------------|----------|---------|-----------|---------------|--------------|-----------------------|-----------------------|-------------------|-----------------|------|-------------------|-------------------|---------------|-------|-----|--|
| 220-240 V AC           | 90 W     | 6 A     | 6/12 V    | 1.2 < 125 Ah  | 1.2 < 170 Ah | <1 Ah/<br>month       | <150 mV<br>Rms        | IU₀U              | 8 step          | 0.72 | 190 x 100<br>x 52 | 195 x 365<br>x 70 | Automatic >2V | IP 65 | 2 m |  |