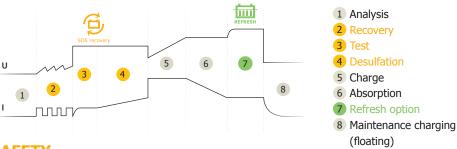

## **100% AUTOMATIC CHARGE**

- The 8-step charging curve ensures maximum battery performance and longevity.
- It recovers deeply discharged batteries >2 V (SOS Recovery ♠).

## **SAFETY**

- Protection of the vehicle's on-board electronics: protection against short circuits, polarity reversal and overcharging. Spark prevention system.
- Protection against voltage selection errors.
- Automatic stand-by mode if the battery is disconnected.
- Integrated temperature sensor to prevent internal electronics' overheating.
- Simplified interface to prevent user errors.