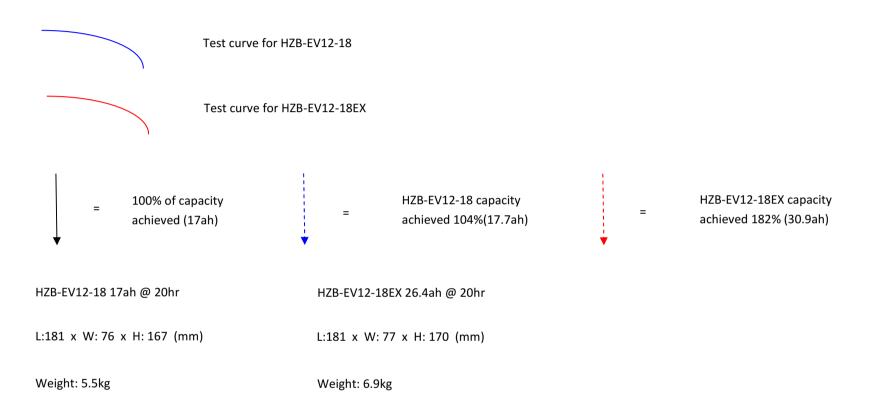

## HZB-EV12-18EX 26.4ah @20hr

LENGTH WIDTH HEIGHT WEIGHT

181 (mm) 76 (mm) 170 (mm) 6.9 (kg)

Voltage C.C.A Capcity @ 100hr Capacity @ 20hr Capacity @ 5hr

12 volt 214 amps 30.4 26.4 22.6

This is a replica of a first cycle comparison capacity test on HZB-EV12-18 and HZB-EV12-18EX.(original test result available on request).

Both batteries were tested at the lower capacity batteries ah rating (17ah) @12c drawing approximately 15 amps

Please remember this test was a first cycle test. A.G.M batteries. will improve as they are cycled. It is also extremely important to recharge an A.G.M battery immediately after use to ensure a full service life is acquired.