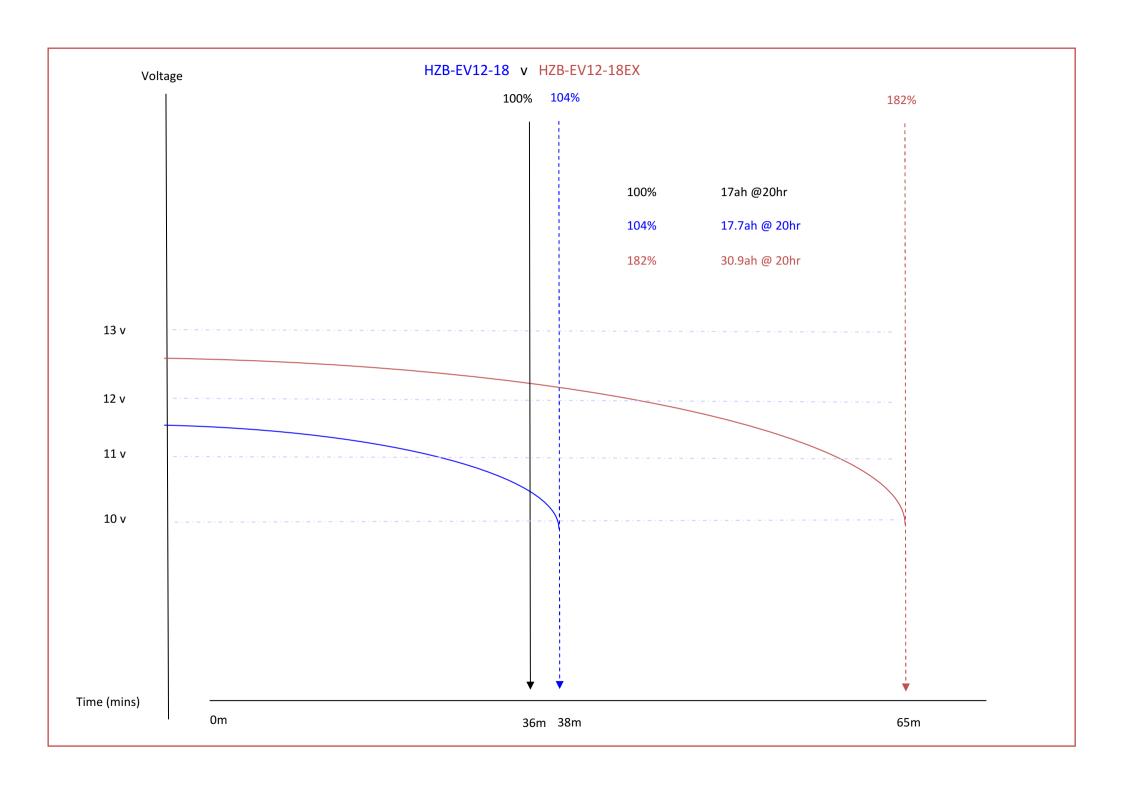

## HZB-EV12-18EX 26.4ah @20hr

LENGTH WIDTH HEIGHT WEIGHT

181 (mm) 76 (mm) 170 (mm) 6.9 (kg)

Voltage C.C.A Capcity @ 100hr Capacity @ 20hr Capacity @ 5hr

12 volt 214 amps 30.4 26.4 22.6

This is a replica of a first cycle comparison capacity test on HZB-EV12-18 and HZB-EV12-18EX.(original test result available on request).

Both batteries were tested at the lower capacity batteries ah rating (17ah) @12c drawing approximately 15 amps

Please remember this test was a first cycle test. A.G.M batteries. will improve as they are cycled. It is also extremely important to recharge an A.G.M battery immediately after use to ensure a full service life is acquired.