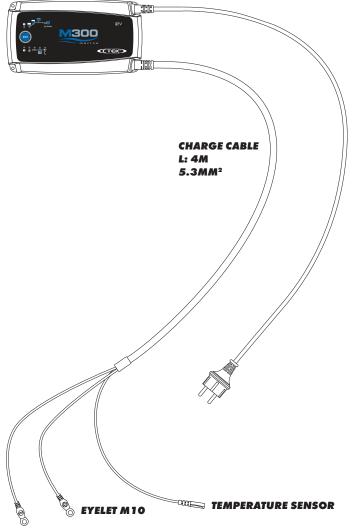

# ADVANCED BATTERY CARE

00

M300 is CTEKs powerful charger for boat owners with larger need of quick and effective charging. M300 is temperature compensated, it reconditions a stratified battery with the special RECOND mode, and this is needed after several deep discharges which is common in the marine environment. The larger CTEK's Marine chargers have 4 meter cables and eyelet terminals for easy installation in the boat. M300 has 5 year warranty delivers 25A and has IP44-classification. All CTEK chargers are spark free, short circuit proof and will not harm the electronic equipment.

### **TEMPERATURE SENSOR**

M300 has a temperature sensor cable placed together with the battery cables. The temperature sensor will automatically adjust the charging voltage if the temperature deviates from +25°C. A high temperature lowers the voltage and freezing conditions are handled by higher voltage. Always place the temperature sensor as close to the battery as possible when charging.