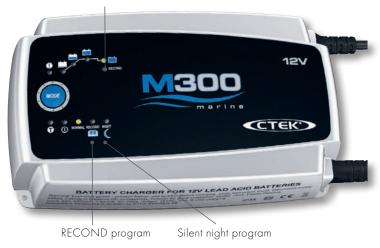

# ADVANCED BATTERY CARE

00

M300 is CTEKs powerful charger for boat owners with larger need of quick and effective charging. M300 is temperature compensated, it reconditions a stratified battery with the special RECOND mode, and this is needed after several deep discharges which is common in the marine environment. The larger CTEK's Marine chargers have 4 meter cables and eyelet terminals for easy installation in the boat. M300 has 5 year warranty delivers 25A and has IP44-classification. All CTEK chargers are spark free, short circuit proof and will not harm the electronic equipment.

### **SPECIAL PROGRAMS**

Use to reduce noise from the fan by lowering the output power. Use during periods with low energy consumption such as the night.

Use to return energy to your empty WET and Ca/Ca batteries. Recond your battery once per year or after deep discharge to maximize lifetime and capacity.