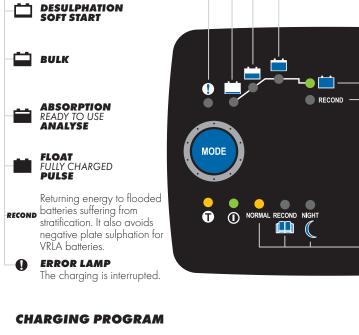

### FULLY CHARGED BATTERY MAINTENANCE CHARGING

### **CTEK CHARGING**

NORMAL 25A/14.4V RECOND 25A/15.8V NIGHT 5A/14.4V

### **SPECIAL PROGRAMS**

Use to reduce noise from the fan by lowering the output power. Use during periods with low energy consumption such as the night.

Use to return energy to your empty WET and Ca/Ca batteries. Recond your battery once per year or after deep discharge to maximize lifetime and capacity.