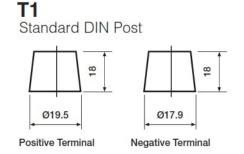

unprecedented demand following the easing of COVID-19 lockdown measures, this product may be supplied without a state of charge indicator and not conform to the level of roll over protection advertised. Product performance and quality are not affected by this. Please check battery labels for specification details.

#### **Performance**

Voltage 12V Capacity (20-hour) 60Ah Cold Cranking Amps (EN1) 550A

#### **Dimensions**

Length 243mm Width 175mm Height 175mm

## Weights & Measures

Mean Weight with Acid 14.4kg



#### **Container Features**

Lid Type SMF Double Lid

## **Technology**

Flame Arrestor

Technology
Ca/Ca

Separator
PE

VDA Roll Over Test
Recommended Charge Rate
Performance Marking

✓

W3-C2-V2-E1

## **Terminal Type**

## **Cell Assembly Layout**

### **Battery Hold-down**





Data Sheet generated on 23/10/2020 - E&OE