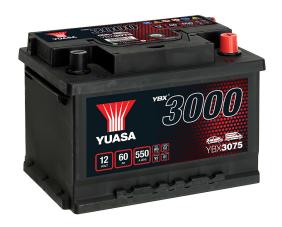

# **Yuasa Technical Data Sheet**

Yuasa YBX3075 - YBX3000 SMF Batteries

\* Due to unprecedented demand following the easing of COVID-19 lockdown measures, this product may be supplied without a state of charge indicator and not conform to the level of roll over protection advertised. Product performance and quality are not affected by this. Please check battery labels for specification details.

#### **Performance**

Voltage 12V Capacity (20-hour) 60Ah Cold Cranking Amps (EN1) 550A

#### **Dimensions**

Length 243mm Width 175mm Height 175mm