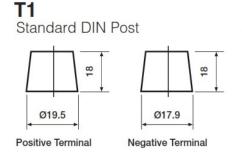

o unprecedented demand following the easing of COVID-19 lockdown measures, this product may be supplied without a state of charge indicator and not conform to the level of roll over protection advertised. Product performance and quality are not affected by this. Please check battery labels for specification details.

#### **Performance**

Voltage 12V Capacity (20-hour) 71Ah Cold Cranking Amps (EN1) 680A

## **Dimensions**

Length 278mm Width 175mm Height 175mm

## Weights & Measures

Mean Weight with Acid 17.1kg



#### **Container Features**

Lid Type SMF Double Lid

#### **Technology**

Flame Arrestor

Technology
Ca/Ca

Separator
PE

VDA Roll Over Test
Recommended Charge Rate
Performance Marking

✓

W3-C2-V2-E1

## **Terminal Type**

# **Cell Assembly Layout**

## **Battery Hold-down**





B3/B4 (B3 with Hold-Down adaptor)

Data Sheet generated on 28/02/2025 - E&OE